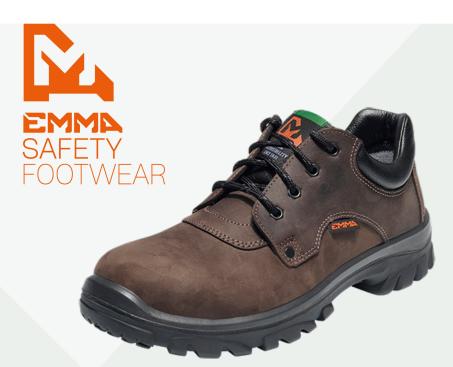

## ZOLDER

S3-Safetyshoe with sole plate for wet work

Classical design, future proof protection.

A classically designed shoe but one that has all the state of the art safety features you'd expect from footwear bearing the EMMA name. It's the lower version of the Zandvoort with water repellant oiled Nubuck uppers, internal steel toe protection. Primarily designed for Metal workers, the Zolder is also popular with people in Agriculture and other outdoor occupations where a strong, safe, comfortable shoe is essential to get the job done. Produced before week 6 2023: these shoes feature GripForce® Duo outsole, new production has GripForce® Easy Twist outsole.