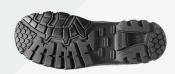

## ZOLDER

S3-Safetyshoe with sole plate for wet work

Classical design, future proof protection.

A classically designed shoe but one that has all the state of the art safety features you'd expect from footwear bearing the EMMA name. It's the lower version of the Zandvoort with water repellant oiled Nubuck uppers, internal steel toe protection. Primarily designed for Metal workers, the Zolder is also popular with people in Agriculture and other outdoor occupations where a strong, safe, comfortable shoe is essential to get the job done. Produced before week 6 2023: these shoes feature GripForce® Duo outsole, new production has GripForce® Easy Twist outsole.

## Artikelnummer

MM508846 MM518866

| D-XD                                        |
|---------------------------------------------|
| 39-48                                       |
| Darkbrown                                   |
| Oil Nubuck                                  |
| Full grain Nappa leather / Split<br>leather |
| Non woven Antistatic                        |
| Anti bacterial                              |
| Steel / EN ISO 22568-1:2019                 |
| Stainless Steel / EN<br>22568-3:2019        |
| Strobel-stitched                            |
| PU                                          |
| PU   GripForce® Easy Twist                  |
| None                                        |
| Laces Black/Grey RPET<br>WORKING 95 CM      |
| EN ISO 20345:2011                           |
| Antistatic 0,1 - 1000 M Ohm                 |
| SRC                                         |
|                                             |