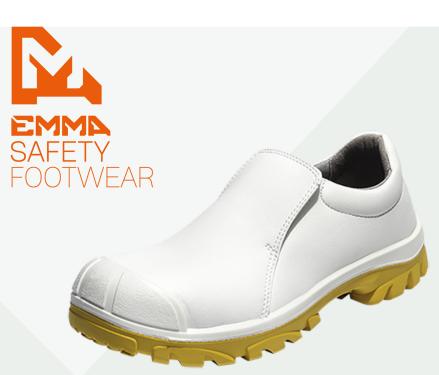

## VERA YELLOW S2-Safety shoe for wet working conditions

If hygiene is extremely important in your work, Vera is the shoe for you! The microfibre exterior is fully washable. As a result, this S2 safety shoe is easy to maintain. The protective outer toe cap repels grease, fat and moisture. Vera is ideally suited for people working in the food industry and catering.

## Artikelnummer

MM506534 MM507534

| FIT                   | D-XD                                    |
|-----------------------|-----------------------------------------|
| SIZE RANGE            | 37-49                                   |
| COLOR                 | White                                   |
| UPPER MATERIAL        | Microfiber                              |
| LINING MATERIAL       | Hydro-Tec® Antibacterial                |
| INSOLE                | Non woven Antistatic                    |
| INLAY SOLE            | Anti bacterial                          |
| TOE CAP               | Steel / EN ISO 22568-1:2019             |
| PROTECTIVE LAYER      | None                                    |
| UPPER CONSTRUCTION    | Strobel-stitched                        |
| MIDSOLE               | PU                                      |
| OUTSOLE               | Nitril rubber   GripForce® Duo  <br>HRO |
| OUTER TOE CAP         | PU                                      |
| FASTENING TYPE        | Elastic                                 |
| EUROPEAN STANDARD     | EN ISO 20345:2011                       |
| ANTISTATIC PROPERTIES | Antistatic 0,1 - 1000 M Ohm             |
| ANTI-SLIP             | SRC                                     |
|                       |                                         |