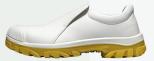

## VERA YELLOW S2-Safety shoe for wet working conditions

If hygiene is extremely important in your work, Vera is the shoe for you! The microfibre exterior is fully washable. As a result, this S2 safety shoe is easy to maintain. The protective outer toe cap repels grease, fat and moisture. Vera is ideally suited for people working in the food industry and catering.

## Artikelnummer

MM506534 MM507534

| FIT                   | D-XD                                    |
|-----------------------|-----------------------------------------|
| SIZE RANGE            | 37-49                                   |
| COLOR                 | White                                   |
| UPPER MATERIAL        | Microfiber                              |
| LINING MATERIAL       | Hydro-Tec® Antibacterial                |
| INSOLE                | Non woven Antistatic                    |
| INLAY SOLE            | Anti bacterial                          |
| TOE CAP               | Steel / EN ISO 22568-1:2019             |
| PROTECTIVE LAYER      | None                                    |
| UPPER CONSTRUCTION    | Strobel-stitched                        |
| MIDSOLE               | PU                                      |
| OUTSOLE               | Nitril rubber   GripForce® Duo  <br>HRO |
| OUTER TOE CAP         | PU                                      |
| FASTENING TYPE        | Elastic                                 |
| EUROPEAN STANDARD     | EN ISO 20345:2011                       |
| ANTISTATIC PROPERTIES | Antistatic 0,1 - 1000 M Ohm             |
| ANTI-SLIP             | SRC                                     |
|                       |                                         |