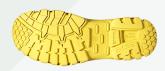

## Artikelnummer

MM506534 MM507534

| FIT                   | D-XD                                    |
|-----------------------|-----------------------------------------|
| SIZE RANGE            | 37-49                                   |
| COLOR                 | White                                   |
| UPPER MATERIAL        | Microfiber                              |
| LINING MATERIAL       | Hydro-Tec® Antibacterial                |
| INSOLE                | Non woven Antistatic                    |
| INLAY SOLE            | Anti bacterial                          |
| TOE CAP               | Steel / EN ISO 22568-1:2019             |
| PROTECTIVE LAYER      | None                                    |
| UPPER CONSTRUCTION    | Strobel-stitched                        |
| MIDSOLE               | PU                                      |
| OUTSOLE               | Nitril rubber   GripForce® Duo  <br>HRO |
| OUTER TOE CAP         | PU                                      |
| FASTENING TYPE        | Elastic                                 |
| EUROPEAN STANDARD     | EN ISO 20345:2011                       |
| ANTISTATIC PROPERTIES | Antistatic 0,1 - 1000 M Ohm             |
| ANTI-SLIP             | SRC                                     |
|                       |                                         |