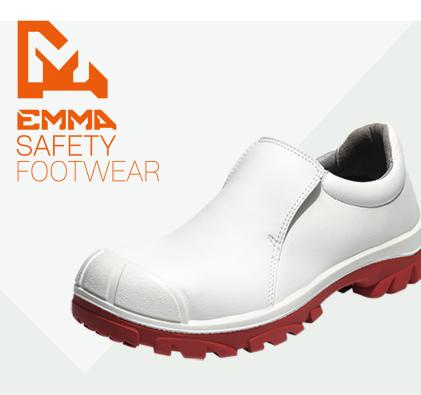

**VERA RED** S2-Safety shoe for wet working conditions

If hygiene is extremely important in your work, Vera is the shoe for you! The microfibre exterior is fully washable. As a result, this S2 safety shoe is easy to maintain. The protective outer toe cap repels grease, fat and moisture. Vera is ideally suited for people working in the food industry and catering.

## Artikelnummer

MM506524 MM507524

| FII                   | D-XD                                    |
|-----------------------|-----------------------------------------|
| SIZE RANGE            | 37-49                                   |
| COLOR                 | White                                   |
| UPPER MATERIAL        | Microfiber                              |
| LINING MATERIAL       | Hydro-Tec® Antibacterial                |
| INSOLE                | Non woven Antistatic                    |
| INLAY SOLE            | Anti bacterial                          |
| TOE CAP               | Steel / EN ISO 22568-1:2019             |
| PROTECTIVE LAYER      | None                                    |
| UPPER CONSTRUCTION    | Strobel-stitched                        |
| MIDSOLE               | PU                                      |
| OUTSOLE               | Nitril rubber   GripForce® Duo  <br>HRO |
| OUTER TOE CAP         | PU                                      |
| FASTENING TYPE        | Elastic                                 |
| EUROPEAN STANDARD     | EN ISO 20345:2011                       |
| ANTISTATIC PROPERTIES | Antistatic 0,1 - 1000 M Ohm             |
| ANTI-SLIP             | SRC                                     |
|                       | kydrollec 💿 🏠 🥅                         |