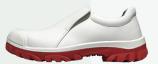

**VERA RED** S2-Safety shoe for wet working conditions

If hygiene is extremely important in your work, Vera is the shoe for you! The microfibre exterior is fully washable. As a result, this S2 safety shoe is easy to maintain. The protective outer toe cap repels grease, fat and moisture. Vera is ideally suited for people working in the food industry and catering.

## Artikelnummer

MM506524 MM507524

| FII                   | D-XD                                    |
|-----------------------|-----------------------------------------|
| SIZE RANGE            | 37-49                                   |
| COLOR                 | White                                   |
| UPPER MATERIAL        | Microfiber                              |
| LINING MATERIAL       | Hydro-Tec® Antibacterial                |
| INSOLE                | Non woven Antistatic                    |
| INLAY SOLE            | Anti bacterial                          |
| TOE CAP               | Steel / EN ISO 22568-1:2019             |
| PROTECTIVE LAYER      | None                                    |
| UPPER CONSTRUCTION    | Strobel-stitched                        |
| MIDSOLE               | PU                                      |
| OUTSOLE               | Nitril rubber   GripForce® Duo  <br>HRO |
| OUTER TOE CAP         | PU                                      |
| FASTENING TYPE        | Elastic                                 |
| EUROPEAN STANDARD     | EN ISO 20345:2011                       |
| ANTISTATIC PROPERTIES | Antistatic 0,1 - 1000 M Ohm             |
| ANTI-SLIP             | SRC                                     |
|                       | kydrollec 💿 🏠 🥅                         |