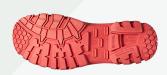

## Artikelnummer

MM506524 MM507524

| FII                   | D-XD                                    |
|-----------------------|-----------------------------------------|
| SIZE RANGE            | 37-49                                   |
| COLOR                 | White                                   |
| UPPER MATERIAL        | Microfiber                              |
| LINING MATERIAL       | Hydro-Tec® Antibacterial                |
| INSOLE                | Non woven Antistatic                    |
| INLAY SOLE            | Anti bacterial                          |
| TOE CAP               | Steel / EN ISO 22568-1:2019             |
| PROTECTIVE LAYER      | None                                    |
| UPPER CONSTRUCTION    | Strobel-stitched                        |
| MIDSOLE               | PU                                      |
| OUTSOLE               | Nitril rubber   GripForce® Duo  <br>HRO |
| OUTER TOE CAP         | PU                                      |
| FASTENING TYPE        | Elastic                                 |
| EUROPEAN STANDARD     | EN ISO 20345:2011                       |
| ANTISTATIC PROPERTIES | Antistatic 0,1 - 1000 M Ohm             |
| ANTI-SLIP             | SRC                                     |
|                       | kydrollec 💿 🏠 🥅                         |