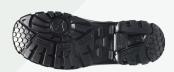

## Artikelnummer

| MM709542 |                       |                                        |
|----------|-----------------------|----------------------------------------|
|          | FIT                   | D                                      |
|          | SIZE RANGE            | 37-48                                  |
|          | COLOR                 | Black                                  |
|          | UPPER MATERIAL        | Full Grain Leather                     |
|          | LINING MATERIAL       | Hydro-Tec® Antibacterial               |
|          | INSOLE                | Non woven Antistatic                   |
|          | INLAY SOLE            | Anti bacterial                         |
|          | TOE CAP               | None                                   |
|          | PROTECTIVE LAYER      | None                                   |
|          | UPPER CONSTRUCTION    | Strobel-stitched                       |
|          | MIDSOLE               | PU                                     |
|          | OUTSOLE               | PU   GripForce® Easy Twist             |
|          | OUTER TOE CAP         | None                                   |
|          | FASTENING TYPE        | Laces Black/Grey RPET<br>WORKING 95 CM |
|          | EUROPEAN STANDARD     | EN ISO 20347:2012                      |
|          | ANTISTATIC PROPERTIES | Antistatic 0,1 - 1000 M Ohm            |
|          | ANTI-SLIP             | SRC                                    |
|          |                       |                                        |