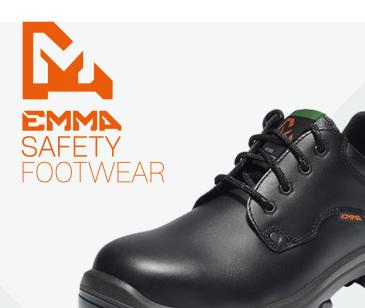

## TOM

O2-Work shoe without steel toecap

Tom, the shoe you'll find that's a way better fit.

The Tom is a dependably supportive shoe for enhanced foot comfort. It's an ideal choice for people who spend hours on their feet such as professionals in Catering or Security & Services. There's no toe cap so weight is remarkably reduced, making it an active, very comfortable and versatile shoe that's easy to clean and maintain.

## Artikelnummer

| MM709542 |                       |                                        |
|----------|-----------------------|----------------------------------------|
|          | FIT                   | D                                      |
|          | SIZE RANGE            | 37-48                                  |
|          | COLOR                 | Black                                  |
|          | UPPER MATERIAL        | Full Grain Leather                     |
|          | LINING MATERIAL       | Hydro-Tec® Antibacterial               |
|          | INSOLE                | Non woven Antistatic                   |
|          | INLAY SOLE            | Anti bacterial                         |
|          | TOE CAP               | None                                   |
|          | PROTECTIVE LAYER      | None                                   |
|          | UPPER CONSTRUCTION    | Strobel-stitched                       |
|          | MIDSOLE               | PU                                     |
|          | OUTSOLE               | PU   GripForce® Easy Twist             |
|          | OUTER TOE CAP         | None                                   |
|          | FASTENING TYPE        | Laces Black/Grey RPET<br>WORKING 95 CM |
|          | EUROPEAN STANDARD     | EN ISO 20347:2012                      |
|          | ANTISTATIC PROPERTIES | Antistatic 0,1 - 1000 M Ohm            |
|          | ANTI-SLIP             | SRC                                    |
|          |                       |                                        |