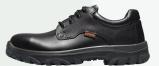

## TOM

O2-Work shoe without steel toecap

Tom, the shoe you'll find that's a way better fit.

The Tom is a dependably supportive shoe for enhanced foot comfort. It's an ideal choice for people who spend hours on their feet such as professionals in Catering or Security & Services. There's no toe cap so weight is remarkably reduced, making it an active, very comfortable and versatile shoe that's easy to clean and maintain.

## Artikelnummer

| MM709542 |                       |                                        |
|----------|-----------------------|----------------------------------------|
|          | FIT                   | D                                      |
|          | SIZE RANGE            | 37-48                                  |
|          | COLOR                 | Black                                  |
|          | UPPER MATERIAL        | Full Grain Leather                     |
|          | LINING MATERIAL       | Hydro-Tec® Antibacterial               |
|          | INSOLE                | Non woven Antistatic                   |
|          | INLAY SOLE            | Anti bacterial                         |
|          | TOE CAP               | None                                   |
|          | PROTECTIVE LAYER      | None                                   |
|          | UPPER CONSTRUCTION    | Strobel-stitched                       |
|          | MIDSOLE               | PU                                     |
|          | OUTSOLE               | PU   GripForce® Easy Twist             |
|          | OUTER TOE CAP         | None                                   |
|          | FASTENING TYPE        | Laces Black/Grey RPET<br>WORKING 95 CM |
|          | EUROPEAN STANDARD     | EN ISO 20347:2012                      |
|          | ANTISTATIC PROPERTIES | Antistatic 0,1 - 1000 M Ohm            |
|          | ANTI-SLIP             | SRC                                    |
|          |                       |                                        |