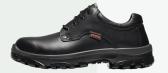

## ROY

S2-Safety shoe for wet working conditions

A great all-round shoe with good all-round protection

The lower, shoe version of the Ringo. Roy is a versatile shoe with wipe clean uppers and an 'easy clean' sole. The shoe sculpts itself to the wearer's foot which is why it's worn by professionals across a variety of industries especially those which involve hours of walking such as Security & Services. Made with easy care and maintenance in mind, the Roy is also popular with people working in Food and Catering. For peace of mind, an internal toe cap provides resilient protection against falling objects and unforeseen hazards.