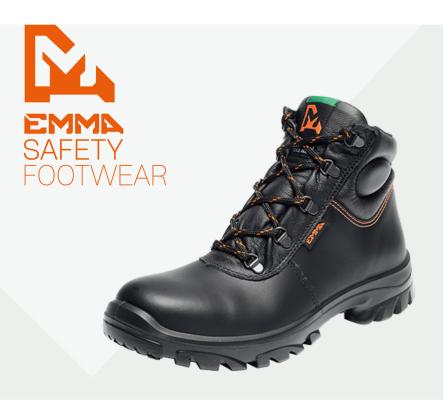

## **RINGO**

S2-Safety shoe for wet working conditions

A great all-round shoe with good all-round protection.

The higher version of the Roy. Ringo is a versatile shoe with wipe clean uppers and an 'easy clean' sole. The shoe sculpts itself to the wearer's foot which is why it's worn by professionals across a variety of industries especially those which involve hours of walking such as Security & Services. Made with easy care and maintenance in mind, the Ringo is also popular with people working in Food and Catering. For peace of mind, an internal toe cap provides resilient protection against falling objects and unforeseen hazards.