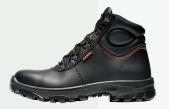

## **RINGO**

S2-Safety shoe for wet working conditions

A great all-round shoe with good all-round protection.

The higher version of the Roy. Ringo is a versatile shoe with wipe clean uppers and an 'easy clean' sole. The shoe sculpts itself to the wearer's foot which is why it's worn by professionals across a variety of industries especially those which involve hours of walking such as Security & Services. Made with easy care and maintenance in mind, the Ringo is also popular with people working in Food and Catering. For peace of mind, an internal toe cap provides resilient protection against falling objects and unforeseen hazards.