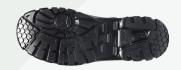

INLAY SOLE Anti bacterial

TOE CAP Steel / EN ISO 22568-1:2019

PROTECTIVE LAYER None

UPPER CONSTRUCTION Strobel-stitched

MIDSOLE PU

OUTSOLE PU | GripForce® Easy Twist

OUTER TOE CAP None

FASTENING TYPE Laces Black/Orange RPET

WORKING 120 CM

EUROPEAN STANDARD EN ISO 20345:2011

ANTISTATIC PROPERTIES Antistatic 0,1 - 1000 M Ohm

ANTI-SLIP SRC