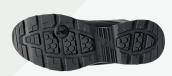

## Artikelnummer

| MM404647              |                 |            |                                               |
|-----------------------|-----------------|------------|-----------------------------------------------|
|                       |                 | FIT        | D                                             |
|                       |                 | SIZE RANGE | 39-47                                         |
|                       |                 |            | Black / Grey                                  |
|                       |                 |            | Woven textile PU coated/<br>antibacterial     |
|                       | LINING MATERIAL |            | Hydro-Tec® Antibacterial                      |
|                       | INSOLE          |            | Woven Zero Penetration                        |
|                       | INLAY SOLE      |            | Comfortable PU foam/<br>antibacterial         |
|                       | TOE CAP         |            | NANO Carbon Composite/ EN<br>ISO 22568-2:2019 |
| PROTECTIVE LAYER      |                 |            | Woven zero penetration / EN<br>22568-4:2019   |
| UPPER CONSTRUCTION    |                 |            | Strobel-stitched                              |
| MIDSOLE               |                 | MIDSOLE    | EVA                                           |
| OUTSOLE               |                 |            | GripForce® Easy Twist TPU +<br>Airbag         |
|                       | OUTER TOE CAP   |            | Extra wear-resistant coating                  |
| FASTENING TYPE        |                 |            | shoelace oval Black/Red 110 cm                |
| EUROPEAN STANDARD     |                 |            | EN ISO 20345:2011                             |
| ANTISTATIC PROPERTIES |                 |            | ESD 0,1 - 35 M Ohm / NEN-EN-<br>IEC 61340-5-1 |
| ANTI-SLIP             |                 |            | SRC                                           |
|                       |                 |            |                                               |