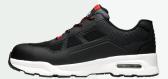

## **PARIS**

S1P-Safetyshoe with sole plate for dry work

Great looks, highly comfortable and maximum protection. This lightweight woven textile safety shoe has it all. A sporty design that is combined with optimal wearing comfort. Paris is not only a good-looking shoe, it also offers all the desired protection. Thanks to the woven, PU coated textile and the Nano Carbon Composite protective toe, this shoe is lightweight. This ensures that the shoe performs excellently at workplaces where safety and long-lasting comfort are top priorities. For the Paris the woven textile is combined with PU: a wear-resistant polyurethane that optimally protects the textile. The extremely comfortable PU insole guarantees long-lasting support and cushioning of the foot. Thanks to the Hydro-Tec® Antibacterial lining, this safety shoe is also...

## Artikelnummer

| MM404647              |                 |            |                                               |
|-----------------------|-----------------|------------|-----------------------------------------------|
|                       |                 | FIT        | D                                             |
|                       |                 | SIZE RANGE | 39-47                                         |
|                       |                 |            | Black / Grey                                  |
|                       |                 |            | Woven textile PU coated/<br>antibacterial     |
|                       | LINING MATERIAL |            | Hydro-Tec® Antibacterial                      |
|                       | INSOLE          |            | Woven Zero Penetration                        |
|                       | INLAY SOLE      |            | Comfortable PU foam/<br>antibacterial         |
|                       | TOE CAP         |            | NANO Carbon Composite/ EN<br>ISO 22568-2:2019 |
| PROTECTIVE LAYER      |                 |            | Woven zero penetration / EN<br>22568-4:2019   |
| UPPER CONSTRUCTION    |                 |            | Strobel-stitched                              |
| MIDSOLE               |                 | MIDSOLE    | EVA                                           |
| OUTSOLE               |                 |            | GripForce® Easy Twist TPU +<br>Airbag         |
|                       | OUTER TOE CAP   |            | Extra wear-resistant coating                  |
| FASTENING TYPE        |                 |            | shoelace oval Black/Red 110 cm                |
| EUROPEAN STANDARD     |                 |            | EN ISO 20345:2011                             |
| ANTISTATIC PROPERTIES |                 |            | ESD 0,1 - 35 M Ohm / NEN-EN-<br>IEC 61340-5-1 |
| ANTI-SLIP             |                 |            | SRC                                           |
|                       |                 |            |                                               |