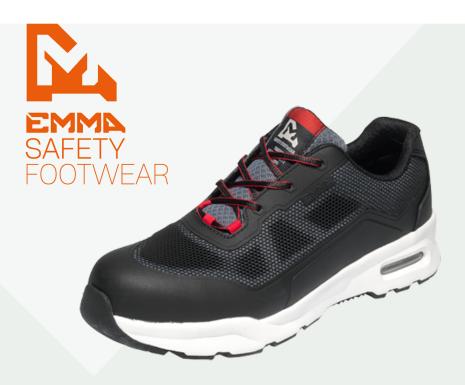

## **PARIS**

S1P-Safetyshoe with sole plate for dry work

Great looks, highly comfortable and maximum protection. This lightweight woven textile safety shoe has it all. A sporty design that is combined with optimal wearing comfort. Paris is not only a good-looking shoe, it also offers all the desired protection. Thanks to the woven, PU coated textile and the Nano Carbon Composite protective toe, this shoe is lightweight. This ensures that the shoe performs excellently at workplaces where safety and long-lasting comfort are top priorities. For the Paris the woven textile is combined with PU: a wear-resistant polyurethane that optimally protects the textile. The extremely comfortable PU insole guarantees long-lasting support and cushioning of the foot. Thanks to the Hydro-Tec® Antibacterial lining, this safety shoe is also...

## Artikelnummer

| MM404647              |                 |            |                                               |
|-----------------------|-----------------|------------|-----------------------------------------------|
|                       |                 | FIT        | D                                             |
|                       |                 | SIZE RANGE | 39-47                                         |
|                       |                 |            | Black / Grey                                  |
|                       |                 |            | Woven textile PU coated/<br>antibacterial     |
|                       | LINING MATERIAL |            | Hydro-Tec® Antibacterial                      |
|                       | INSOLE          |            | Woven Zero Penetration                        |
|                       | INLAY SOLE      |            | Comfortable PU foam/<br>antibacterial         |
|                       | TOE CAP         |            | NANO Carbon Composite/ EN<br>ISO 22568-2:2019 |
| PROTECTIVE LAYER      |                 |            | Woven zero penetration / EN<br>22568-4:2019   |
| UPPER CONSTRUCTION    |                 |            | Strobel-stitched                              |
| MIDSOLE               |                 | MIDSOLE    | EVA                                           |
| OUTSOLE               |                 |            | GripForce® Easy Twist TPU +<br>Airbag         |
|                       | OUTER TOE CAP   |            | Extra wear-resistant coating                  |
| FASTENING TYPE        |                 |            | shoelace oval Black/Red 110 cm                |
| EUROPEAN STANDARD     |                 |            | EN ISO 20345:2011                             |
| ANTISTATIC PROPERTIES |                 |            | ESD 0,1 - 35 M Ohm / NEN-EN-<br>IEC 61340-5-1 |
| ANTI-SLIP             |                 |            | SRC                                           |
|                       |                 |            |                                               |