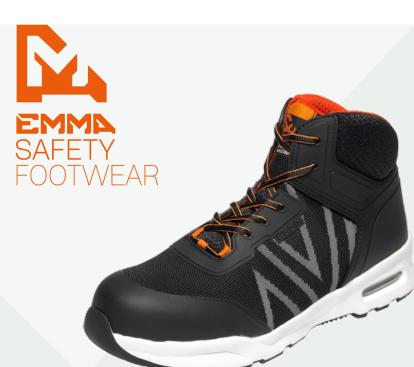

NEW YORK

S1P-Safetyshoe with sole plate for dry work

Breathable knitted textile for optimal comfort and great performance. With this Athletic safety shoe, you get optimal protection while looking good. A highly sporty shoe with optimum performance in the field of safety. New York is the shoe that combines good looks with maximum protection. Thanks to the knitted textile upper and the Nano Carbon Composite protective nose, the New York is particularly light and comfortable. Ideal for workplaces where safety and long-lasting comfort are top priorities.The TPU GripForce® Easy Twist outsole offers maximum grip, is durable and highly recyclable. The integrated lacing in this great shoe prevents pressure points from hooks and eyes and the Hydro-Tec® Antibacterial lining provides optimum breathability. New York exudes pure...