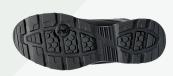

## Artikelnummer

| MM432647              |            |                                               |
|-----------------------|------------|-----------------------------------------------|
|                       | FIT        | D                                             |
|                       | SIZE RANGE | 35-48                                         |
| COLOR                 |            | Black / Grey                                  |
| UPPER MATERIAL        |            | Knitted textile PU coated /<br>Antibacterial  |
| LINING MATERIAL       |            | Hydro-Tec® Antibacterial                      |
| INSOLE                |            | Woven Zero Penetration                        |
| INLAY SOLE            |            | Comfortable PU foam/<br>antibacterial         |
| TOE CAP               |            | NANO Carbon Composite/ EN<br>ISO 22568-2:2019 |
| PROTECTIVE LAYER      |            | Woven zero penetration / EN<br>22568-4:2019   |
| UPPER CONSTRUCTION    |            | Strobel-stitched                              |
| MIDSOLE               |            | EVA                                           |
| OUTSOLE               |            | GripForce® Easy Twist TPU +<br>Airbag         |
| OUTER TOE CAP         |            | Extra wear-resistant coating                  |
| FASTENING TYPE        |            | Shoelace oval Black/Orange 110<br>cm          |
| EUROPEAN STANDARD     |            | EN ISO 20345:2011                             |
| ANTISTATIC PROPERTIES |            | ESD 0,1 - 35 M Ohm / NEN-EN-<br>IEC 61340-5-1 |
| ANTI-SLIP             |            | SRC                                           |

NEW YORK

S1P-Safetyshoe with sole plate for dry work

Breathable knitted textile for optimal comfort and great performance. With this Athletic safety shoe, you get optimal protection while looking good. A highly sporty shoe with optimum performance in the field of safety. New York is the shoe that combines good looks with maximum protection. Thanks to the knitted textile upper and the Nano Carbon Composite protective nose, the New York is particularly light and comfortable. Ideal for workplaces where safety and long-lasting comfort are top priorities.The TPU GripForce® Easy Twist outsole offers maximum grip, is durable and highly recyclable. The integrated lacing in this great shoe prevents pressure points from hooks and eyes and the Hydro-Tec® Antibacterial lining provides optimum breathability. New York exudes pure...