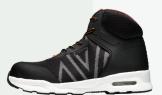

NEW YORK

S1P-Safetyshoe with sole plate for dry work

Breathable knitted textile for optimal comfort and great performance. With this Athletic safety shoe, you get optimal protection while looking good. A highly sporty shoe with optimum performance in the field of safety. New York is the shoe that combines good looks with maximum protection. Thanks to the knitted textile upper and the Nano Carbon Composite protective nose, the New York is particularly light and comfortable. Ideal for workplaces where safety and long-lasting comfort are top priorities.The TPU GripForce® Easy Twist outsole offers maximum grip, is durable and highly recyclable. The integrated lacing in this great shoe prevents pressure points from hooks and eyes and the Hydro-Tec® Antibacterial lining provides optimum breathability. New York exudes pure...