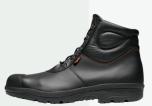

**MITCHEL** XL S3-Safetyshoe with sole plate

for wet work

XL sizing, XL safety and XL comfort

The Mitchel XL has been created to offer the same standards of comfort and fit as the standard sized Mitchel but with a broader range of sizing options. It's virtually impenetrable making it an ideal choice of shoe for working with metal, whether you're welding, brazing or smelting. An integrated steel toe cap protects feet from falling pieces of metal and other objects. No compromise nitrile rubber soles resist corrosive substances and extreme temperatures. And for additional peace of mind protection, the Mitchel also comes with the option of flame proof laces.