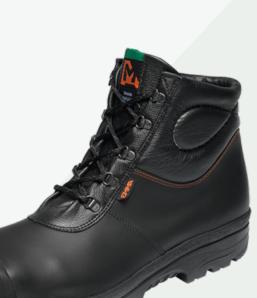

**MITCHEL** XL S3-Safetyshoe with sole plate

for wet work

XL sizing, XL safety and XL comfort

The Mitchel XL has been created to offer the same standards of comfort and fit as the standard sized Mitchel but with a broader range of sizing options. It's virtually impenetrable making it an ideal choice of shoe for working with metal, whether you're welding, brazing or smelting. An integrated steel toe cap protects feet from falling pieces of metal and other objects. No compromise nitrile rubber soles resist corrosive substances and extreme temperatures. And for additional peace of mind protection, the Mitchel also comes with the option of flame proof laces.