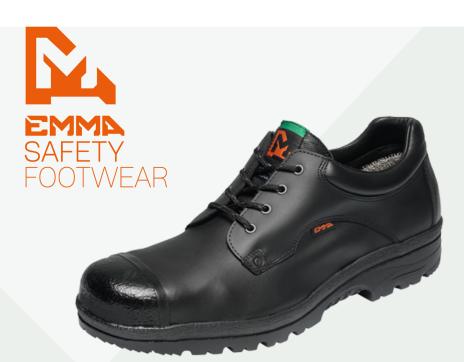

S3-Safetyshoe with sole plate for wet work

XL sizing, XL safety and XL comfort

The Mike XL has been created to offer the best standards of comfort and fit for a specific range of sizing options. It's virtually impenetrable making it an ideal choice of shoe for working with metal, whether you're welding, brazing or smelting. An integrated steel toe cap protects feet from falling pieces of metal and other objects. No compromise nitrile rubber soles resist corrosive substances and extreme temperatures. And for additional peace of mind protection, the Mike XL also comes with the option of flame proof laces.