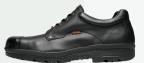

S3-Safetyshoe with sole plate for wet work

XL sizing, XL safety and XL comfort

The Mike XL has been created to offer the best standards of comfort and fit for a specific range of sizing options. It's virtually impenetrable making it an ideal choice of shoe for working with metal, whether you're welding, brazing or smelting. An integrated steel toe cap protects feet from falling pieces of metal and other objects. No compromise nitrile rubber soles resist corrosive substances and extreme temperatures. And for additional peace of mind protection, the Mike XL also comes with the option of flame proof laces.