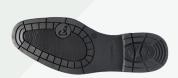

## Artikelnummer

| MM162090              |                 |         |                                                |
|-----------------------|-----------------|---------|------------------------------------------------|
|                       |                 | FIT     | D                                              |
|                       | SIZE            | RANGE   | 39-48                                          |
|                       | COLOR           |         | Brown                                          |
|                       | UPPER MATERIAL  |         | Full Grain Leather                             |
|                       | LINING MATERIAL |         | Hydro-Tec® Antibacterial &<br>Wellness leather |
| INSOLE                |                 | NSOLE   | Woven Zero Penetration                         |
| INLAY SOLE            |                 | SOLE    | Anti bacterial with Suede toplayer             |
| TOE CAP               |                 | E CAP   | Steel / EN ISO 22568-1:2019                    |
| PROTECTIVE LAYER      |                 | LAYER   | Woven zero penetration / EN<br>22568-4:2019    |
| UPPER CONSTRUCTION    |                 | JCTION  | Lasted                                         |
| MIDSOLE               |                 | DSOLE   | PU comfort pads                                |
| OUTSOLE               |                 | JTSOLE  | TPU                                            |
| OUTER TOE CAP         |                 | E CAP   | None                                           |
| FASTENING TYPE        |                 | i type  | Laces Brown BUSINESS 90 CM                     |
| EUROPEAN STANDARD     |                 | NDARD   | EN ISO 20345:2011                              |
| ANTISTATIC PROPERTIES |                 | ERTIES  | ESD 0,1 - 100 M Ohm / NEN-<br>EN-IEC 61340-4-3 |
| ANTI-SLIP             |                 | ti-slip | SRA                                            |