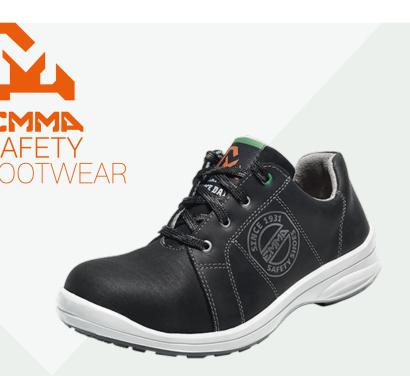

JESS S3-Safetyshoe with sole plate for wet work

The sportive ladies safety shoe, an anatomically better fit.

If trainers are what you prefer to wear but you need a safer shoe for work, look no further. A no compromise safety shoe that looks and feels like a classic sneaker. An attractive, feminine shoe that's supremely comfortable regardless of how hard the floor is. Jess features EMMA's unique Hydro-Tec® Antibacterial technology, removing moisture and perspiration instantly. Anatomically designed and sculpted to the foot, the low profile shoe offers ESD certification and anti-fatigue properties, keeping you on your toes all day every day.

## Artikelnummer

| MM928516              |     |                                                |
|-----------------------|-----|------------------------------------------------|
|                       | FIT | D                                              |
| SIZE RANGE            |     | 35-42                                          |
| COLOR                 |     | Black                                          |
| UPPER MATERIAL        |     | Nubuck                                         |
| LINING MATERIAL       |     | Hydro-Tec® Antibacterial                       |
| INSOLE                |     | Woven Zero Penetration                         |
| INLAY SOLE            |     | Anti bacterial                                 |
| TOE CAP               |     | Steel / EN ISO 22568-1:2019                    |
| PROTECTIVE LAYER      |     | Woven zero penetration / EN<br>22568-4:2019    |
| UPPER CONSTRUCTION    |     | Strobel-stitched                               |
| MIDSOLE               |     | PU                                             |
| OUTSOLE               |     | GripForce® Easy Twist ladies                   |
| OUTER TOE CAP         |     | None                                           |
| FASTENING TYPE        |     | Laces Black with grey tip RPET<br>75 cm        |
| EUROPEAN STANDARD     |     | EN ISO 20345:2011                              |
| ANTISTATIC PROPERTIES |     | ESD 0,1 - 100 M Ohm / NEN-<br>EN-IEC 61340-4-3 |
| ANTI-SLIP             |     | SRC                                            |