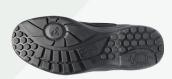

## Artikelnummer

| MM928516              |     |                                                |
|-----------------------|-----|------------------------------------------------|
|                       | FIT | D                                              |
| SIZE RANGE            |     | 35-42                                          |
| COLOR                 |     | Black                                          |
| UPPER MATERIAL        |     | Nubuck                                         |
| LINING MATERIAL       |     | Hydro-Tec® Antibacterial                       |
| INSOLE                |     | Woven Zero Penetration                         |
| INLAY SOLE            |     | Anti bacterial                                 |
| TOE CAP               |     | Steel / EN ISO 22568-1:2019                    |
| PROTECTIVE LAYER      |     | Woven zero penetration / EN<br>22568-4:2019    |
| UPPER CONSTRUCTION    |     | Strobel-stitched                               |
| MIDSOLE               |     | PU                                             |
| OUTSOLE               |     | GripForce® Easy Twist ladies                   |
| OUTER TOE CAP         |     | None                                           |
| FASTENING TYPE        |     | Laces Black with grey tip RPET<br>75 cm        |
| EUROPEAN STANDARD     |     | EN ISO 20345:2011                              |
| ANTISTATIC PROPERTIES |     | ESD 0,1 - 100 M Ohm / NEN-<br>EN-IEC 61340-4-3 |
| ANTI-SLIP             |     | SRC                                            |