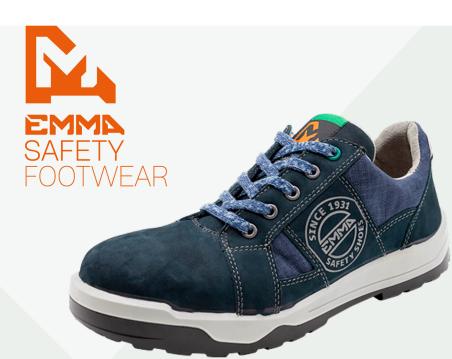

**JACK** S1P-Safetyshoe with sole plate for dry work

Jack is a safety shoe and sneaker in one. The unique heel design provides particularly good support and is ideal for climbing ladders and pallets. Getting in and out of a truck is also no problem, even when it is slippery. The virtually impenetrable midsole protects you from sharp objects such as nails and pieces of metal. This sneaker with a fibreglass safety toe cap has a cool denim finish.

## Artikelnummer

MM918549 MM919569

| 569                   |     |                                               |
|-----------------------|-----|-----------------------------------------------|
|                       | FIT | D-XD                                          |
| SIZE RANGE            |     | 39-48                                         |
| COLOR                 |     | Denim Blue                                    |
| UPPER MATERIAL        |     | Jeans / Nubuck                                |
| LINING MATERIAL       |     | Hydro-Tec® Antibacterial                      |
| INSOLE                |     | Woven Zero Penetration                        |
| INLAY SOLE            |     | Anti bacterial                                |
| TOE CAP               |     | Fiberglass toe cap / EN<br>12568:2010         |
| PROTECTIVE LAYER      |     | Woven zero penetration / EN<br>22568-4:2019   |
| UPPER CONSTRUCTION    |     | Strobel-stitched                              |
| MIDSOLE               |     | PU                                            |
| OUTSOLE               |     | PU   GripForce® Easy Twist                    |
| OUTER TOE CAP         |     | None                                          |
| FASTENING TYPE        |     | Laces Blue 105 CM                             |
| EUROPEAN STANDARD     |     | EN ISO 20345:2011                             |
| ANTISTATIC PROPERTIES |     | ESD 0,1 - 35 M Ohm / NEN-EN-<br>IEC 61340-5-1 |
| ANTI-SLIP             |     | SRC                                           |
|                       |     |                                               |