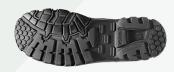

## Artikelnummer

| MM580860 |                       |                                         |
|----------|-----------------------|-----------------------------------------|
|          | FIT                   | XD                                      |
|          | SIZE RANGE            | 37-48                                   |
|          | COLOR                 | Black                                   |
|          | UPPER MATERIAL        | Full Grain Leather                      |
|          | LINING MATERIAL       | Fur                                     |
|          | INSOLE                | Antistatisch / Molton toplaag           |
|          | INLAY SOLE            | NEE                                     |
|          | TOE CAP               | Steel / EN ISO 22568-1:2019             |
|          | PROTECTIVE LAYER      | None                                    |
|          | UPPER CONSTRUCTION    | Strobel-stitched                        |
|          | MIDSOLE               | PU                                      |
|          | OUTSOLE               | Nitril rubber   GripForce® Duo  <br>HRO |
|          | OUTER TOE CAP         | None                                    |
|          | FASTENING TYPE        | Zip                                     |
|          | EUROPEAN STANDARD     | EN ISO 20345:2011                       |
|          | ANTISTATIC PROPERTIES | Antistatic 0,1 - 1000 M Ohm             |
|          | ANTI-SLIP             | SRC                                     |
|          |                       |                                         |