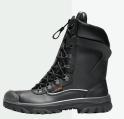

## **FORNAX**

S3-Safetyshoe with sole plate for wet work

Extra high boots for extra levels of protection.

This extra high shoe makes the heavy duty line complete and provides added protection. Ankle protection "Comfort Sponge" with added padding provides a more comfortable feel and better fit. Thanks to the smart placement of the zipper (lace tool), namely between the laces, you can step in and out of the shoe. And, you no longer need to lace it up. Simple, fast and rock solid!