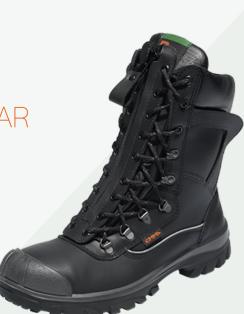

## **FORNAX**

S3-Safetyshoe with sole plate for wet work

Extra high boots for extra levels of protection.

This extra high shoe makes the heavy duty line complete and provides added protection. Ankle protection "Comfort Sponge" with added padding provides a more comfortable feel and better fit. Thanks to the smart placement of the zipper (lace tool), namely between the laces, you can step in and out of the shoe. And, you no longer need to lace it up. Simple, fast and rock solid!