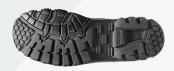

## Artikelnummer

| MM158848              |         |                                         |
|-----------------------|---------|-----------------------------------------|
| 1010130040            | FIT     | D                                       |
| UPPER MATERIAL        |         | 39-49                                   |
|                       |         | Black                                   |
|                       |         | Full Grain Leather                      |
|                       |         | Hydro-Tec® Antibacterial                |
| INSOLE                |         | Non woven Antistatic                    |
| INLAY SOLE            |         | Anti bacterial                          |
| TOE CAP               |         | Steel / EN ISO 22568-1:2019             |
| PROTECTIVE LAYER      |         | Stainless Steel / EN<br>22568-3:2019    |
| UPPER CONSTRUCTION    |         | Strobel-stitched                        |
| MIDSOLE               |         | PU                                      |
| OUTSOLE               |         | Nitril rubber   GripForce® Duo  <br>HRO |
| OUTER TOE CAP         |         | PU                                      |
| FASTENING TYPE        |         | Laces Black/Grey RPETWORKING<br>120 CM  |
| EUROPEAN STANDARD     |         | EN ISO 20345:2011                       |
| ANTISTATIC PROPERTIES |         | Antistatic 0,1 - 1000 M Ohm             |
| ANTI-SLIP             |         | SRC                                     |
|                       | dro-Tec |                                         |