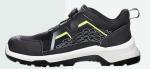

## CrossForce Flex low, unstoppable in every way.

The CrossForce Flex is fitted with the smart Fast Lock System. A safe and easy to use alternative to the usual lace closure, which can be secured with one hand. A smart system which allows you to put on and take off your safety shoes quickly and ensures you don't trip over your laces. Discover how safety and sustainability go hand-in-hand. Excellent safety without the use of metals and made using recycled content. This lightweight flexible and dynamic shoe has a 3M reflective strap on the instep and at the heel. With the innovative Framework PU outsole and NANO carbon toe cap, they deliver a top performance and sense of safety.

## MM814547

|                       | FIT | D                                             |
|-----------------------|-----|-----------------------------------------------|
| SIZE RANGE            |     | 36-48                                         |
| COLOR                 |     | Black                                         |
| UPPER MATERIAL        |     | Microfiber/Cordura                            |
| LINING MATERIAL       |     | Hydro-Tec® Antibacterial                      |
| INSOLE                |     | Woven Zero Penetration                        |
| INLAY SOLE            |     | Comfortable PU foam/<br>antibacterial         |
| TOE CAP               |     | NANO Carbon Composite EN<br>12568:2010        |
| PROTECTIVE LAYER      |     | Woven zero penetration / EN<br>12568:2010     |
| UPPER CONSTRUCTION    |     | Strobel-stitched                              |
| MIDSOLE               |     | PU                                            |
| OUTSOLE               |     | Framework PU                                  |
| OUTER TOE CAP         |     | Extra wear-resistant microfibre               |
| FASTENING TYPE        |     | Fast lock system                              |
| EUROPEAN STANDARD     |     | EN ISO 20345:2022                             |
| ANTISTATIC PROPERTIES |     | ESD 0,1 - 35 M Ohm / NEN-EN-<br>IEC 61340-5-1 |
| ANTI-SLIP             |     | SR                                            |
|                       |     |                                               |