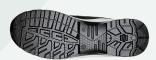

## MM814547

|                       | FIT | D                                             |
|-----------------------|-----|-----------------------------------------------|
| SIZE RANGE            |     | 36-48                                         |
| COLOR                 |     | Black                                         |
| UPPER MATERIAL        |     | Microfiber/Cordura                            |
| LINING MATERIAL       |     | Hydro-Tec® Antibacterial                      |
| INSOLE                |     | Woven Zero Penetration                        |
| INLAY SOLE            |     | Comfortable PU foam/<br>antibacterial         |
| TOE CAP               |     | NANO Carbon Composite EN<br>12568:2010        |
| PROTECTIVE LAYER      |     | Woven zero penetration / EN<br>12568:2010     |
| UPPER CONSTRUCTION    |     | Strobel-stitched                              |
| MIDSOLE               |     | PU                                            |
| OUTSOLE               |     | Framework PU                                  |
| OUTER TOE CAP         |     | Extra wear-resistant microfibre               |
| FASTENING TYPE        |     | Fast lock system                              |
| EUROPEAN STANDARD     |     | EN ISO 20345:2022                             |
| ANTISTATIC PROPERTIES |     | ESD 0,1 - 35 M Ohm / NEN-EN-<br>IEC 61340-5-1 |
| ANTI-SLIP             |     | SR                                            |
|                       |     |                                               |