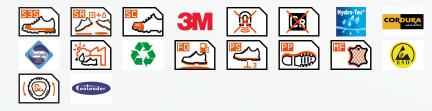

## MM814547

|                       | FIT | D                                             |
|-----------------------|-----|-----------------------------------------------|
| SIZE RANGE            |     | 36-48                                         |
| COLOR                 |     | Black                                         |
| UPPER MATERIAL        |     | Microfiber/Cordura                            |
| LINING MATERIAL       |     | Hydro-Tec® Antibacterial                      |
| INSOLE                |     | Woven Zero Penetration                        |
| INLAY SOLE            |     | Comfortable PU foam/<br>antibacterial         |
| TOE CAP               |     | NANO Carbon Composite EN<br>12568:2010        |
| PROTECTIVE LAYER      |     | Woven zero penetration / EN<br>12568:2010     |
| UPPER CONSTRUCTION    |     | Strobel-stitched                              |
| MIDSOLE               |     | PU                                            |
| OUTSOLE               |     | Framework PU                                  |
| OUTER TOE CAP         |     | Extra wear-resistant microfibre               |
| FASTENING TYPE        |     | Fast lock system                              |
| EUROPEAN STANDARD     |     | EN ISO 20345:2022                             |
| ANTISTATIC PROPERTIES |     | ESD 0,1 - 35 M Ohm / NEN-EN-<br>IEC 61340-5-1 |
| ANTI-SLIP             |     | SR                                            |
|                       |     |                                               |