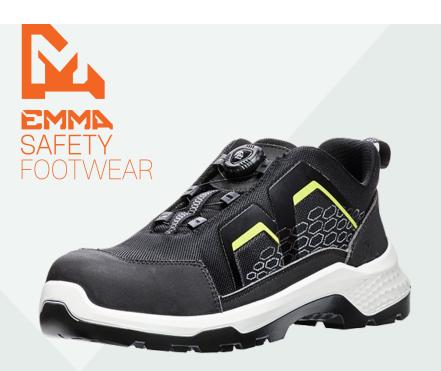

## CrossForce Flex low, unstoppable in every way.

The CrossForce Flex is fitted with the smart Fast Lock System. A safe and easy to use alternative to the usual lace closure, which can be secured with one hand. A smart system which allows you to put on and take off your safety shoes quickly and ensures you don't trip over your laces. Discover how safety and sustainability go hand-in-hand. Excellent safety without the use of metals and made using recycled content. This lightweight flexible and dynamic shoe has a 3M reflective strap on the instep and at the heel. With the innovative Framework PU outsole and NANO carbon toe cap, they deliver a top performance and sense of safety.

## MM814547

|                       | FIT | D                                             |
|-----------------------|-----|-----------------------------------------------|
| SIZE RANGE            |     | 36-48                                         |
| COLOR                 |     | Black                                         |
| UPPER MATERIAL        |     | Microfiber/Cordura                            |
| LINING MATERIAL       |     | Hydro-Tec® Antibacterial                      |
| INSOLE                |     | Woven Zero Penetration                        |
| INLAY SOLE            |     | Comfortable PU foam/<br>antibacterial         |
| TOE CAP               |     | NANO Carbon Composite EN<br>12568:2010        |
| PROTECTIVE LAYER      |     | Woven zero penetration / EN<br>12568:2010     |
| UPPER CONSTRUCTION    |     | Strobel-stitched                              |
| MIDSOLE               |     | PU                                            |
| OUTSOLE               |     | Framework PU                                  |
| OUTER TOE CAP         |     | Extra wear-resistant microfibre               |
| FASTENING TYPE        |     | Fast lock system                              |
| EUROPEAN STANDARD     |     | EN ISO 20345:2022                             |
| ANTISTATIC PROPERTIES |     | ESD 0,1 - 35 M Ohm / NEN-EN-<br>IEC 61340-5-1 |
| ANTI-SLIP             |     | SR                                            |
|                       |     |                                               |