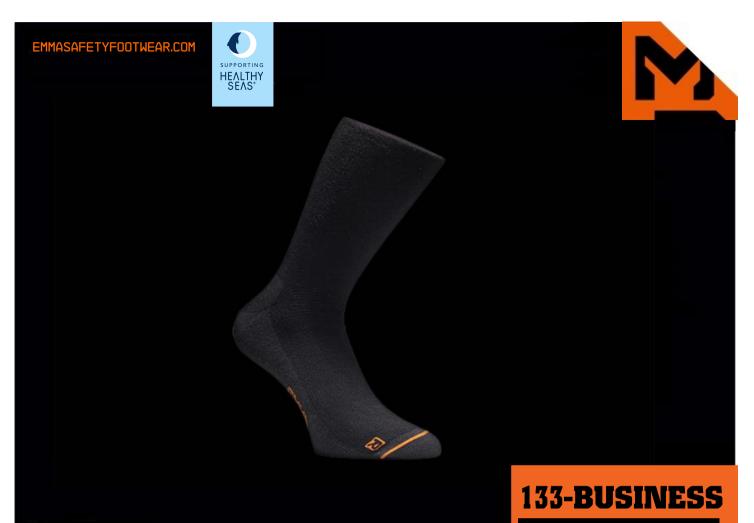

## SUSTAINABLE SOCK HYDRO-DRY®

The perfect sock in combination with our business shoe for a comfortable feeling. The comfortable cuff guarantees the perfect fit. The long life fibre reinforced heel and toe provides a longer lifespan of the socks. This sock has extra conductive properties (ESD).

With these comfortable socks, EMMA is committed to cleaning up our seas. They are made of recovered fishing nets and BCI cotton.

Available in sizes 35 - 50.

REF: MM000133