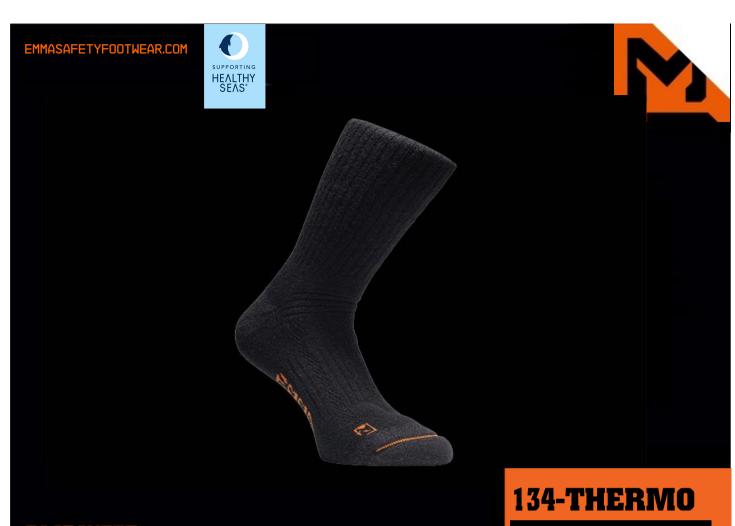

## SUSTAINABLE SOCK HYDRO-DRY®

The slightly thicker, warmer, more insulated sock, extremely well suited to cold conditions. Optimal torsional control, reducing fatigue. Sizes, shapes, lengths and widths of feet. This sock has antistatic properties (ESD).

With these comfortable socks, EMMA is committed to cleaning up our seas. They are made of recovered fishing nets.

Available in sizes 35 - 50.

REF: MM000134